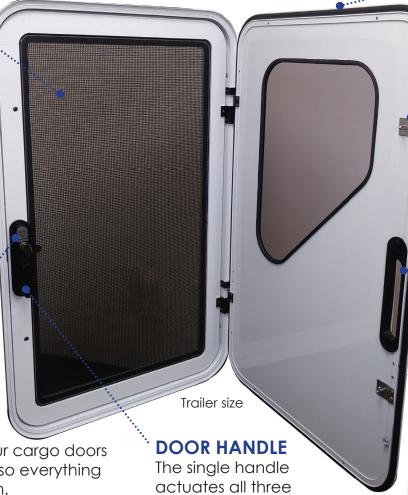

# 3 WILDLANDS DOOR SIZES

3 sizes include: Full Size, Mid Size and Trailer Size.

#### SCREEN DOOR ..

features a stainless steel powder coated #6 woven mesh with .040 wire, #6 was chosen because it is the largest mesh that a grizzly cannot get a claw into. The door also features our fine mesh bug screen on the outside. This prevents pets from damaging the bug screen.

### **DOOR LOCK**

Triple dead bolted lock system on a high security screen door. Lock shares the same

European lock set as our cargo doors and other accessories, so everythina can be keyed to match.

latch points.

#### SLEEP IN SAFETY

with the outer door open in hot weather. The high security screen door locks independently.

#### INSULATED DOOR PANEL.

Removable insulated thermal panel for four season use, as an option.