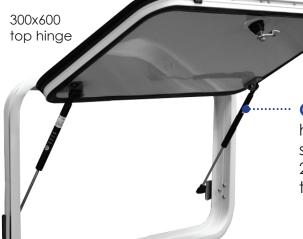

### **GAS STRUTS**

hold cargo doors securely open. 2 gas struts provided for top hinge cargo doors.