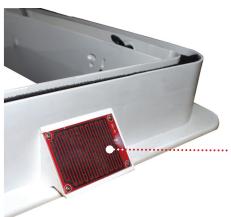

### **RAIN SENSOR**

designed to close an open roof hatch if it is raining and water contacts the sensor.