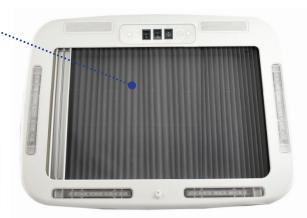

### **BLIND & SCREEN ...**

Pleated retractable blind and screen with reflective top side for maximum thermal efficiency.

FULL PARTS DEPARTMENT • 1 Year Manufacturer's Warranty