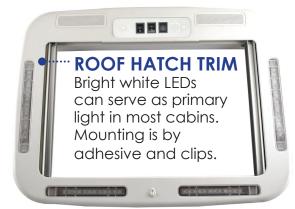

# ··REMOTE CONTROL SWITCH

**ROOF HATCH REMOTE** 

opens and closes the roof hatch.

enables/disables the remote

### .... OPEN & CLOSE SWITCH

on trim operates roof hatch without remote.

allows for control over the rain sensor.

### **BOSCH DRIVE MOTOR**

and a removable emergency hand crank. These hatches have been tested to 5000+ cycles with no failure.