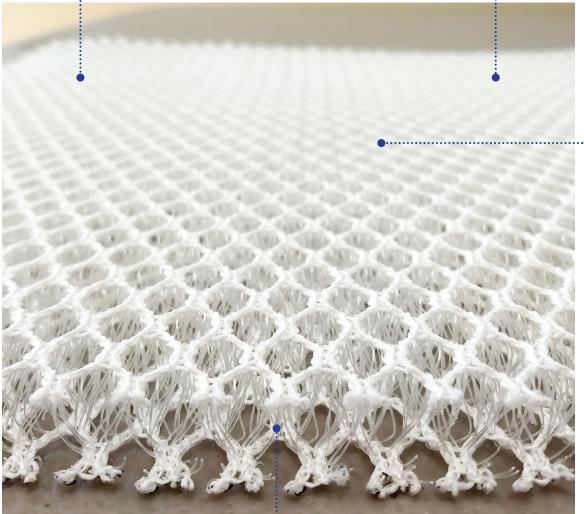

## **FEATURES**

- 100% polyester
- Warp knit
- High breathability
- Lightweight
- Comfortable
- Durable
- Washable
- Quick dry
- Anti-fungal
- Thickness 10mm

\*Create more air flow under your existing mattress!

WILL NOT FRAY OR UNRAVEL. .....